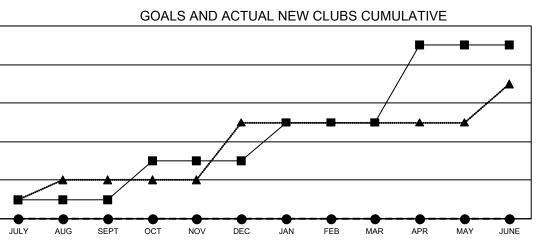

## GAT MONTHLY MEMBERSHIP PROGRESS REPORT

Multiple District N

Results as of: 8/31/2021

LOCATION: CANADA

| Clubs         |               |             |               | Members               |                           |                         |                                                    |
|---------------|---------------|-------------|---------------|-----------------------|---------------------------|-------------------------|----------------------------------------------------|
|               | RESULTS FOR   | R 2021-2022 |               | RESULTS FOR 2021-2022 |                           |                         |                                                    |
| QUARTER       | NEW CLUB GOAL | NEW CLUBS   | DROPPED CLUBS | QUARTER               | MEMBER GROWTH NET<br>GOAL | MEMBER GROWTH<br>ACTUAL | DROPPED<br>MEMBERS ACTUAL<br>(including transfers) |
| JULY/AUG/SEPT | 1             | 0           | 0             | JULY/AUG/SE           | PT 30                     | 55                      | 73                                                 |
| OCT/NOV/DEC   | 2             | 0           | 0             | OCT/NOV/DE            | C 35                      | 0                       | 0                                                  |
| JAN/FEB/MAR   | 2             | 0           | 0             | JAN/FEB/MAR           | 30                        | 0                       | 0                                                  |
| APR/MAY/JUNE  | 4             | 0           | 0             | APR/MAY/JUN           | NE 50                     | 0                       | 0                                                  |