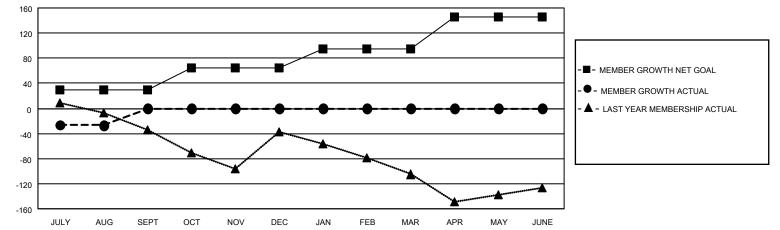

## GAT MONTHLY MEMBERSHIP PROGRESS REPORT

Multiple District N

Results as of: 8/31/2021

LOCATION: CANADA

| Clubs         |               |             |               | Members               |                           |                         |                                                    |
|---------------|---------------|-------------|---------------|-----------------------|---------------------------|-------------------------|----------------------------------------------------|
|               | RESULTS FOR   | R 2021-2022 |               | RESULTS FOR 2021-2022 |                           |                         |                                                    |
| QUARTER       | NEW CLUB GOAL | NEW CLUBS   | DROPPED CLUBS | QUARTER               | MEMBER GROWTH NET<br>GOAL | MEMBER GROWTH<br>ACTUAL | DROPPED<br>MEMBERS ACTUAL<br>(including transfers) |
| JULY/AUG/SEPT | 1             | 0           | 0             | JULY/AUG/SE           | PT 30                     | 55                      | 73                                                 |
| OCT/NOV/DEC   | 2             | 0           | 0             | OCT/NOV/DE            | C 35                      | 0                       | 0                                                  |
| JAN/FEB/MAR   | 2             | 0           | 0             | JAN/FEB/MAR           | 30                        | 0                       | 0                                                  |
| APR/MAY/JUNE  | 4             | 0           | 0             | APR/MAY/JUN           | NE 50                     | 0                       | 0                                                  |